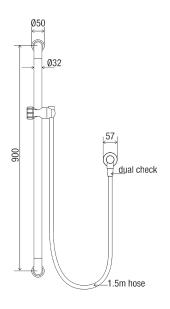

#### **DIMENSIONS**

#### **Features**

- Polish Supreme™ 900 mm HYGIENIC SEAL® grab rail
- · Fabricated from 32 mm 304 stainless steel
- · Mount grab rail 1900 mm above finished floor level
- ABS Glide Slide handset cradle for handset support and height adjustment
- ABS 100 mm single function shower with rub-clean spray diffusor
- PVC 1500 mm Softflex® hose with ½" BSP swivel conical end nut
- DR brass wall outlet elbow with flow INTERCHANGE® spigot
- Brass 57 mm wall flange
- Stainless steel fixings supplied
- · Chrome plated finish
- · Full pattern spray