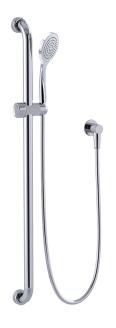

#### INDICATIVE IMAGE

#### **Features**

- Polish Supreme™ 900 mm HYGIENIC SEAL® grab rail
- · Fabricated from 32 mm 304 stainless steel
- · Mount grab rail 1900 mm above finished floor level
- ABS Glide Slide handset cradle for handset support and height adjustment
- ABS 100 mm single function shower with rub-clean spray diffusor
- PVC 1500 mm Softflex® hose with ½" BSP swivel conical end nut
- DR brass wall outlet elbow with flow INTERCHANGE® spigot
- Brass 57 mm wall flange
- Stainless steel fixings supplied
- · Chrome plated finish
- · Full pattern spray